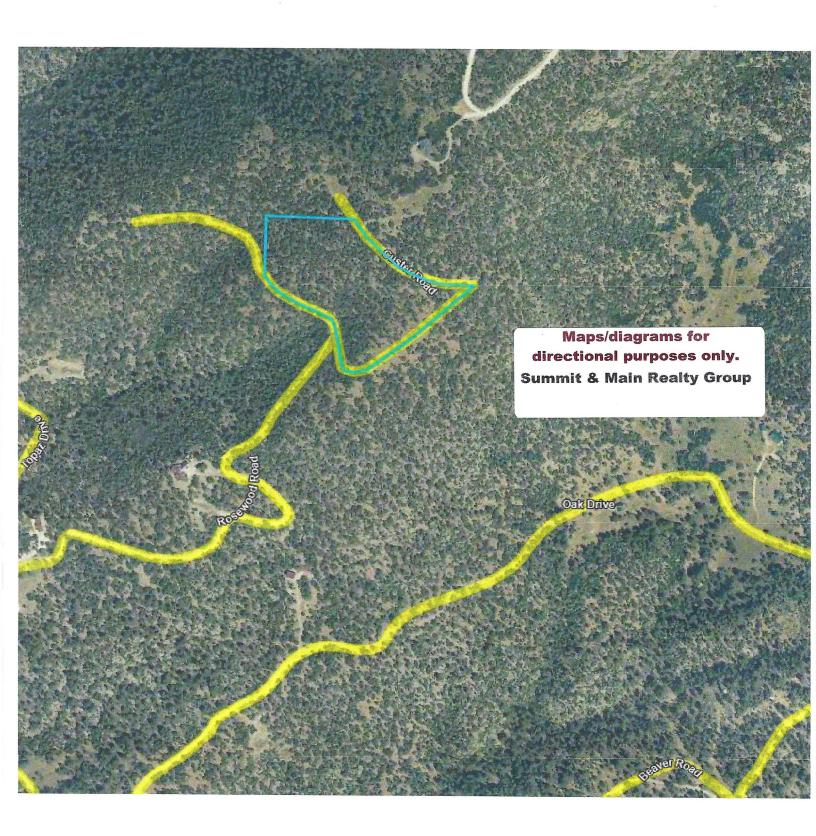

| 1060 Rosewood Rd - Westcliffe, CO 81252 - Custer County- NE MLS: 2516713 - VL - Active - \$59,9 |                                                                                                                                |                  |                   |                                                                                                                                                                                                                                                                                                                                                                                                                                                                                                                                                                                                                                                                                                     |                                                                                                                 |  |
|-------------------------------------------------------------------------------------------------|--------------------------------------------------------------------------------------------------------------------------------|------------------|-------------------|-----------------------------------------------------------------------------------------------------------------------------------------------------------------------------------------------------------------------------------------------------------------------------------------------------------------------------------------------------------------------------------------------------------------------------------------------------------------------------------------------------------------------------------------------------------------------------------------------------------------------------------------------------------------------------------------------------|-----------------------------------------------------------------------------------------------------------------|--|
| MLS #:                                                                                          | 2516713                                                                                                                        | File #:          |                   |                                                                                                                                                                                                                                                                                                                                                                                                                                                                                                                                                                                                                                                                                                     | THE PROPERTY OF                                                                                                 |  |
| Status:                                                                                         | Active                                                                                                                         | Status Changed:  | 04/23/2024        |                                                                                                                                                                                                                                                                                                                                                                                                                                                                                                                                                                                                                                                                                                     | A CARLES AND A CARLES AND A                                                                                     |  |
| List Price:                                                                                     | \$59,900                                                                                                                       | Org. List Price: | \$59,900          |                                                                                                                                                                                                                                                                                                                                                                                                                                                                                                                                                                                                                                                                                                     | A CONTRACTOR OF |  |
| Property Type:                                                                                  | Vacant Land/Acreage                                                                                                            | Listing Type:    | For Sale          | and the second                                                                                                                                                                                                                                                                                                                                                                                                                                                                                                                                                                                                                                                                                      | and a star  |  |
| Subtype:                                                                                        | HOA-No                                                                                                                         |                  |                   |                                                                                                                                                                                                                                                                                                                                                                                                                                                                                                                                                                                                                                                                                                     | a a d                                                                                                           |  |
| Acres:                                                                                          | 8.51                                                                                                                           | Zoning:          | Rural residential |                                                                                                                                                                                                                                                                                                                                                                                                                                                                                                                                                                                                                                                                                                     |                                                                                                                 |  |
| Lot Sq Ft:                                                                                      | 370,696                                                                                                                        | Lot Dim:         |                   | and the second se |                                                                                                                 |  |
| Frontage:                                                                                       |                                                                                                                                | Depth:           |                   |                                                                                                                                                                                                                                                                                                                                                                                                                                                                                                                                                                                                                                                                                                     | le la                                                                       |  |
| Finance Terms:                                                                                  | Cash, Conv.                                                                                                                    |                  |                   |                                                                                                                                                                                                                                                                                                                                                                                                                                                                                                                                                                                                                                                                                                     |                                                                                                                 |  |
| Location Informa                                                                                | ation:                                                                                                                         |                  |                   |                                                                                                                                                                                                                                                                                                                                                                                                                                                                                                                                                                                                                                                                                                     |                                                                                                                 |  |
| Address:                                                                                        | 1060 Rosewood Rd - Westcliffe, CO 81252 - #: 59                                                                                |                  |                   | Elem. School:                                                                                                                                                                                                                                                                                                                                                                                                                                                                                                                                                                                                                                                                                       | Custer County                                                                                                   |  |
| Area:                                                                                           | Custer County- NE                                                                                                              | Section:         |                   | Middle School:                                                                                                                                                                                                                                                                                                                                                                                                                                                                                                                                                                                                                                                                                      |                                                                                                                 |  |
| County:                                                                                         | Custer                                                                                                                         | Range:           |                   | Jr High School:                                                                                                                                                                                                                                                                                                                                                                                                                                                                                                                                                                                                                                                                                     |                                                                                                                 |  |
| Subdivision:                                                                                    | Ponderosa Heights                                                                                                              | Township:        |                   | High School:                                                                                                                                                                                                                                                                                                                                                                                                                                                                                                                                                                                                                                                                                        |                                                                                                                 |  |
|                                                                                                 |                                                                                                                                | Tax APN #:       | 0010112205        |                                                                                                                                                                                                                                                                                                                                                                                                                                                                                                                                                                                                                                                                                                     |                                                                                                                 |  |
| Gate #:                                                                                         |                                                                                                                                | Taxes Annual:    | \$567.62          | GPS:                                                                                                                                                                                                                                                                                                                                                                                                                                                                                                                                                                                                                                                                                                | N38° 15.802' W105° 34.173'                                                                                      |  |
| Legal Desc.:                                                                                    | Lot 59 Ponderosa Heights                                                                                                       |                  |                   |                                                                                                                                                                                                                                                                                                                                                                                                                                                                                                                                                                                                                                                                                                     | 38.26337130 -105.56955810                                                                                       |  |
| Directions:                                                                                     | From Westcliffe, N on Hwy 69, 10 m, R on Oak Drive. Follow Oak Drive loop for 2.4 miles, R at corner of Oak and Sun Drive onto |                  |                   |                                                                                                                                                                                                                                                                                                                                                                                                                                                                                                                                                                                                                                                                                                     |                                                                                                                 |  |
|                                                                                                 | Topaz. Right on Rosewood Rd. Continue on Rosewood for one mile, past house on left. When you see Private Property sign at T,   |                  |                   |                                                                                                                                                                                                                                                                                                                                                                                                                                                                                                                                                                                                                                                                                                     |                                                                                                                 |  |
|                                                                                                 | and pink flagging, sharp R up to sign on left.                                                                                 |                  |                   |                                                                                                                                                                                                                                                                                                                                                                                                                                                                                                                                                                                                                                                                                                     |                                                                                                                 |  |

## Comments/Remarks: Top of the World Views, Majestic, Rugged, Currently 3 Season

**Public Remarks:** Properties like these are getting scarcer! Top of the world views of the majestic Sangre de Cristo and Wet Mountain Ranges, and a GORGEOUS view site to build that getaway! This 8+ acres is designed for a brave heart, strong mind, and 'get 'er done' person...so if a challenge is what you seek, look no further. This property is bordered by road to the west, southwest, and northeast, which is a bit rocky but easily maneuvered. If you're planning on visiting without a Broker, please be sure to call for specific directions, have four-wheel drive, and be ready for stunning views! This lot has a variety of trees, rocks of all kinds, and the most inspiring open-air feel you could wish for. Located approximately 10 miles north of Westcliffe off of HWY 69, you'll enjoy traveling the winding, tree-laced, dirt roads to this paradise. This lot has no improvements other than the road which borders 3/4 of the property. Solar would be a good option based on the current build site. Questions? Feel free to call for more details and to schedule that showing!